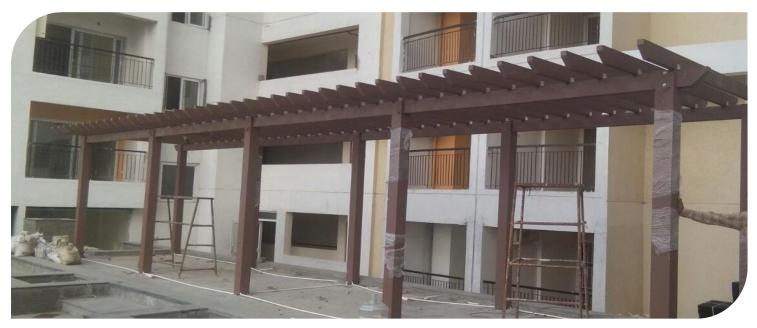

MBUR



ACP, GLAAS, ALUMINUM LOUVER IN COAL BARBIQUE NAVALUR CHENNAI

#### **ALUMINIUM LOUVERS & VENTILATORS**



Louvers is commonly used in outside of pipe lined cover because it looks good for elevation. We hold expertise in this field, by offering to our valuable clients a premium range of Louver. Our provided Louver is made available in diverse customized options in accordance with the customer's choice. This Louver is designed using best quality material and modern techniques as per the market trends. Offered Louver is use in commercial Louver wall and window applications.

#### **Features:**

- Long lasting
- Smooth finish
- Elegant look





ACP CLADDING, ALUMINUM LOUVER AT ACTREES SIMRAN OFFICE AKKRAI ECR CHENNAI























### **PERGOLA AND DECKING**

































# ΔLFΔ GLΔZING

No. 14, First Floor, Old State Bank Colony Road, West Tambaram, Chennai - 600 045. Mo:- +91 9962864893 | Email:- alfaglazing.92@gmail.com | <u>info@alfaglazing.in</u> | Web:- www.alfaglazing.in