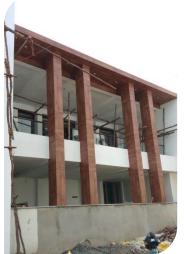

Client: Olympia Tech Park Location: Guindy, Chennai. Scope of Work: HPL Cladding, ACP Cladding, WPC Cladding and WPC Louver Fins.

Exterior grade high pressure laminate is suitable for installation as a ventilated façade system. It provides breathing space for buildings, thus creating a vent for internal moisture to be released. It protects buildings from excess temperature in summer, excess cold in winter and provides noise insulation. The laminates can be perforated to achieve creative marvels.

The product is high in quality and has been exported to Europe for the last 10 years. It can be well compared in quality to the existing imported High Pressure Laminates.