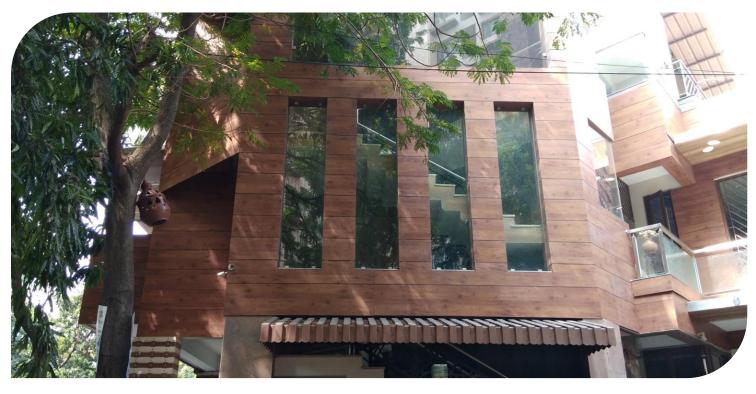

Client: Olympia Tech Park Location: Guindy, Chennai. Scope of Work: HPL Cladding, ACP Cladding, WPC Cladding and WPC Louver Fins.

Exterior grade high pressure laminate is suitable for installation as a ventilated façade system. It provides breathing space for buildings, thus creating a vent for internal moisture to be released. It protects buildings from excess temperature in summer, excess cold in winter and provides noise insulation. The laminates can be perforated to achieve creative marvels.