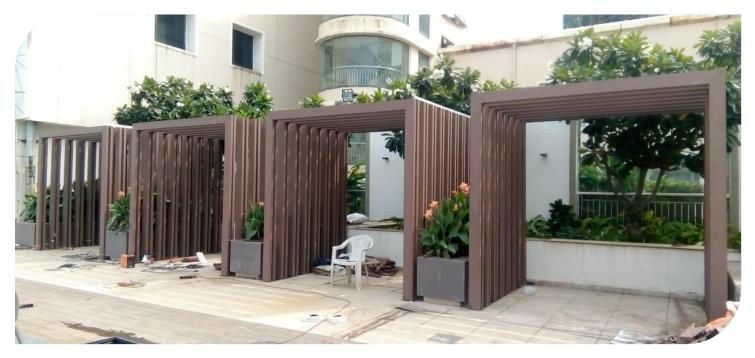

ACP, GLAAS, ALUMINUM LOUVER IN COAL BARBIQUE NAVALUR CHENNAI

#### **ALUMINIUM LOUVERS & VENTILATORS**



Louvers is commonly used in outside of pipe lined cover because it looks good for elevation. We hold expertise in this field, by offering to our valuable clients a premium range of Louver. Our provided Louver is made available in diverse customized options in accordance with the customer's choice. This Louver is designed using best quality material and modern techniques as per the market trends. Offered Louver is use in commercial Louver wall and window applications.

#### **Features:**

- Long lasting
- Smooth finish
- Elegant look





ACP CLADDING, ALUMINUM LOUVER AT ACTREES SIMRAN OFFICE AKKRAI ECR CHENNAI























### **PERGOLA AND DECKING**

































# ΔLFΔ GLΔZING

No. 14, First Floor, Old State Bank Colony Road, West Tambaram, Chennai - 600 045. Mo:- +91 9962864893 | Email:- alfaglazing.92@gmail.com | <u>info@alfaglazing.in</u> | Web:- www.alfaglazing.in