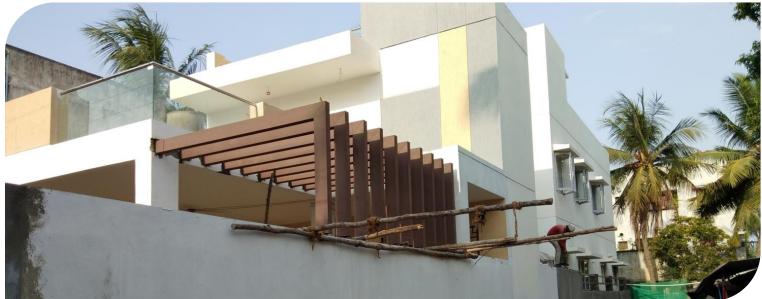

PERAMBUR



ACP, GLAAS, ALUMINUM LOUVER IN COAL BARBIQUE NAVALUR CHENNAI

#### **ALUMINIUM LOUVERS & VENTILATORS**



Louvers is commonly used in outside of pipe lined cover because it looks good for elevation. We hold expertise in this field, by offering to our valuable clients a premium range of Louver. Our provided Louver is made available in diverse customized options in accordance with the customer's choice. This Louver is designed using best quality material and modern techniques as per the market trends. Offered Louver is use in commercial Louver wall and window applications.

#### **Features:**

- Long lasting
- Smooth finish
- Elegant look





ACP CLADDING, ALUMINUM LOUVER AT ACTREES SIMRAN OFFICE AKKRAI ECR CHENNAI























### **PERGOLA AND DECKING**

































# ΔLFΔ GLΔZING

No. 14, First Floor, Old State Bank Colony Road, West Tambaram, Chennai - 600 045. Mo:- +91 9962864893 | Email:- alfaglazing.92@gmail.com | <u>info@alfaglazing.in</u> | Web:- www.alfaglazing.in