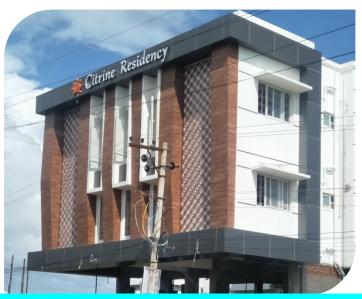

Client: Mrs. Sasikala Raj Location: T. Nagar, Chennai. Scope of Work: HPL Cladding, ACP, Aluminium Louvers

Client: Citrine Residency, Location: Perumbakkam, Chennai. Scope of Work: HPL Cladding, ACP Cladding