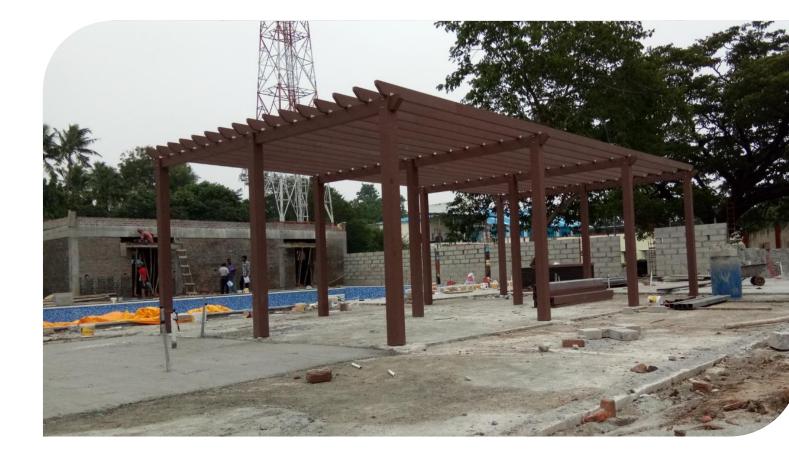

WELLERS PERAMBUR



ACP, GLAAS, ALUMINUM LOUVER IN COAL BARBIQUE NAVALUR CHENNAI

#### **ALUMINIUM LOUVERS & VENTILATORS**



Louvers is commonly used in outside of pipe lined cover because it looks good for elevation. We hold expertise in this field, by offering to our valuable clients a premium range of Louver. Our provided Louver is made available in diverse customized options in accordance with the customer's choice. This Louver is designed using best quality material and modern techniques as per the market trends. Offered Louver is use in commercial Louver wall and window applications.

#### **Features:**

- Long lasting
- Smooth finish
- Elegant look





ACP CLADDING, ALUMINUM LOUVER AT ACTREES SIMRAN OFFICE AKKRAI ECR CHENNAI























### **PERGOLA AND DECKING**

































# ΔLFΔ GLΔZING

No. 14, First Floor, Old State Bank Colony Road, West Tambaram, Chennai - 600 045. Mo:- +91 9962864893 | Email:- alfaglazing.92@gmail.com | <u>info@alfaglazing.in</u> | Web:- www.alfaglazing.in