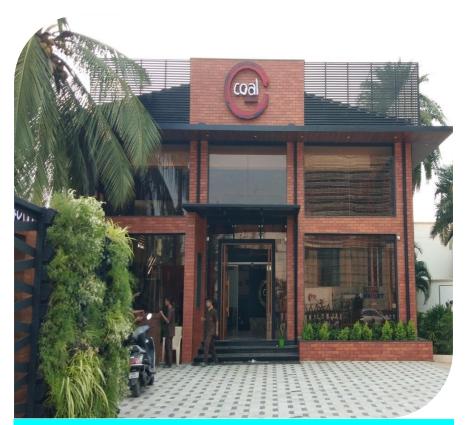

Client: Coal Barbicues, Location: Navalur. Scope of Work: ACP Cladding and 12mm Toughened Glass

Client: **MMCL**, Location: **Jay Nagar, Banglore**. Scope of Work: **Louver Fins** 

Client: Velammal, Location: Anna Nagar. Scope of Work: ACP Cladding & Glazing

#### ACP, GLAAS IN MEGAMART ARUMBAKKAM CHENNAI

ACP CLADDING, HPL CLADDING IN VELAMMAL KIDS SCHOOL NOLAMBUR CHENNAI

ACP, GLASS IN MAHAVEER JEWELLERS PERAMBUR

ACP, GLAAS, ALUMINUM LOUVER IN COAL BARBIQUE NAVALUR CHENNAI