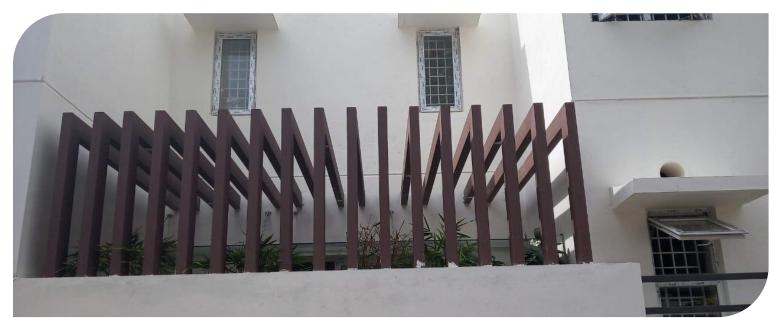

ERS PERAMBUR



ACP, GLAAS, ALUMINUM LOUVER IN COAL BARBIQUE NAVALUR CHENNAI

#### **ALUMINIUM LOUVERS & VENTILATORS**



Louvers is commonly used in outside of pipe lined cover because it looks good for elevation. We hold expertise in this field, by offering to our valuable clients a premium range of Louver. Our provided Louver is made available in diverse customized options in accordance with the customer's choice. This Louver is designed using best quality material and modern techniques as per the market trends. Offered Louver is use in commercial Louver wall and window applications.

#### **Features:**

- Long lasting
- Smooth finish
- Elegant look





ACP CLADDING, ALUMINUM LOUVER AT ACTREES SIMRAN OFFICE AKKRAI ECR CHENNAI























### **PERGOLA AND DECKING**

































# ΔLFΔ GLΔZING

No. 14, First Floor, Old State Bank Colony Road, West Tambaram, Chennai - 600 045. Mo:- +91 9962864893 | Email:- alfaglazing.92@gmail.com | <u>info@alfaglazing.in</u> | Web:- www.alfaglazing.in