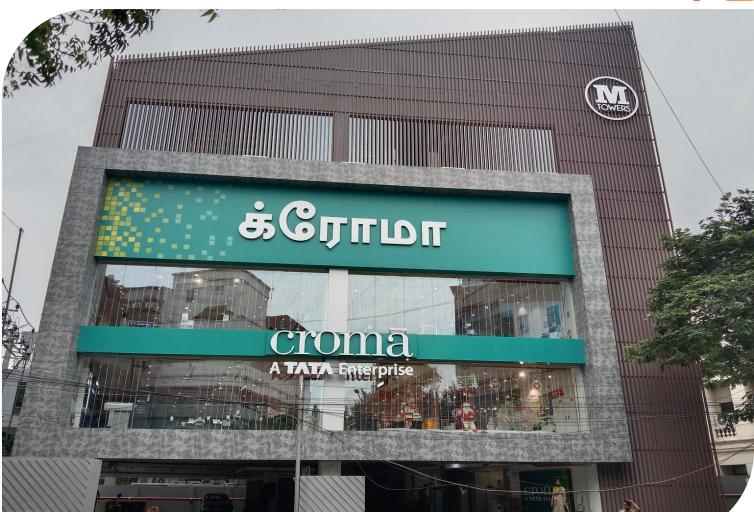

Client: CROMA, Location: TTK Road, Alwarpet. Scope of Work: HPL Cladding, Toughened Glass & Louver Fins

Client: Smart Owner, Location: Chikka Tirupati, Banglore. Scope of Work: HPL Cladding and Glazing