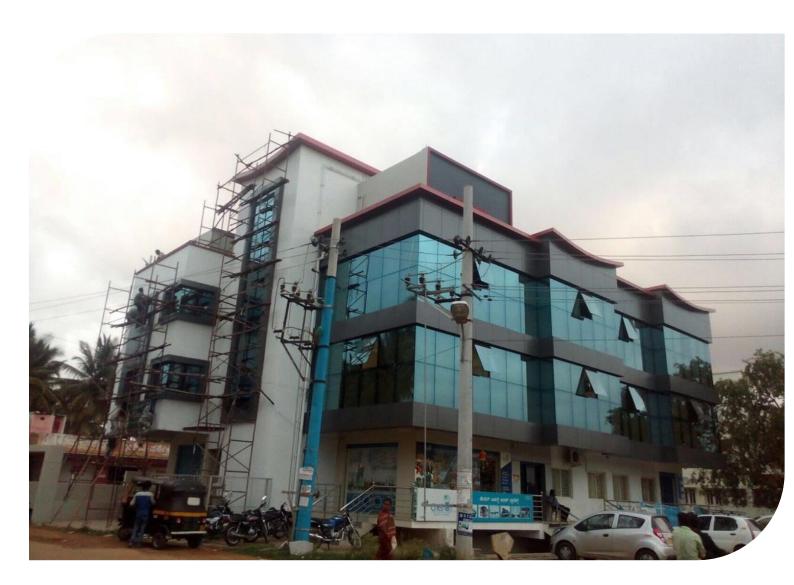

Client: Olympia Tech Park Location: Guindy, Chennai. Scope of Work: HPL Cladding, ACP Cladding, WPC Cladding and WPC Louver Fins.

Exterior grade high pressure laminate is suitable for installation as a ventilated façade system. It provides breathing space for buildings, thus creating a vent for internal moisture to be released. It protects buildings from excess temperature in summer, excess cold in winter and provides noise insulation. The laminates can be perforated to achieve creative marvels.