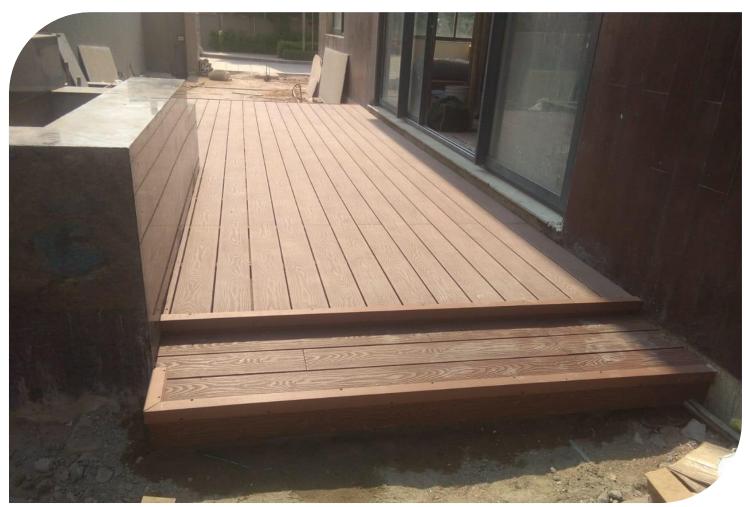

ACP, GLAAS, ALUMINUM LOUVER IN COAL BARBIQUE NAVALUR CHENNAI

#### **ALUMINIUM LOUVERS & VENTILATORS**



Louvers is commonly used in outside of pipe lined cover because it looks good for elevation. We hold expertise in this field, by offering to our valuable clients a premium range of Louver. Our provided Louver is made available in diverse customized options in accordance with the customer's choice. This Louver is designed using best quality material and modern techniques as per the market trends. Offered Louver is use in commercial Louver wall and window applications.

#### **Features:**

- Long lasting
- Smooth finish
- Elegant look





ACP CLADDING, ALUMINUM LOUVER AT ACTREES SIMRAN OFFICE AKKRAI ECR CHENNAI























### **PERGOLA AND DECKING**

































# ΔLFΔ GLΔZING

No. 14, First Floor, Old State Bank Colony Road, West Tambaram, Chennai - 600 045. Mo:- +91 9962864893 | Email:- alfaglazing.92@gmail.com | <u>info@alfaglazing.in</u> | Web:- www.alfaglazing.in