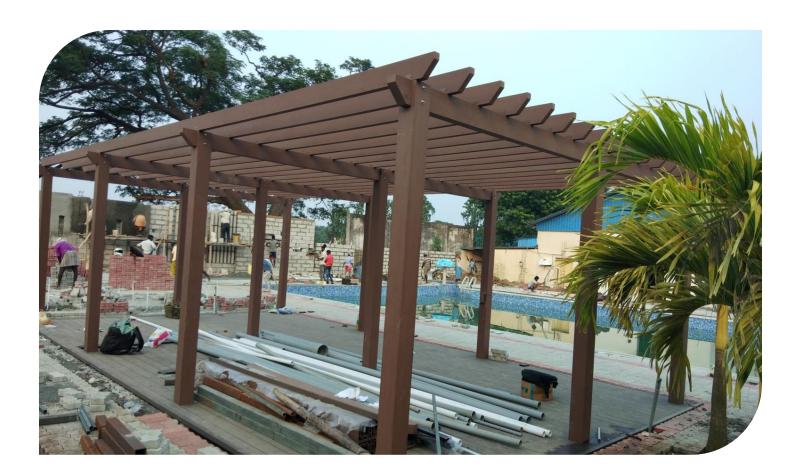

#### **ALUMINIUM LOUVERS & VENTILATORS**

Louvers is commonly used in outside of pipe lined cover because it looks good for elevation. We hold expertise in this field, by offering to our valuable clients a premium range of Louver. Our provided Louver is made available in diverse customized options in accordance with the customer's choice. This Louver is designed using best quality material and modern techniques as per the market trends. Offered Louver is use in commercial Louver wall and window applications.

#### **Features:**

- Long lasting
- Smooth finish
- Elegant look

ACP CLADDING, ALUMINUM LOUVER AT ACTREES SIMRAN OFFICE AKKRAI ECR CHENNAI