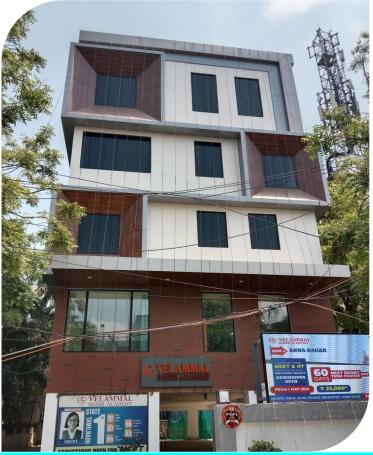

Client: Coal Barbicues, Location: Navalur. Scope of Work: ACP Cladding and 12mm Toughened Glass

Client: **MMCL**, Location: **Jay Nagar, Banglore**. Scope of Work: **Louver Fins** 

Client: Velammal, Location: Anna Nagar. Scope of Work: ACP Cladding & Glazing

#### ACP, GLAAS IN MEGAMART ARUMBAKKAM CHENNAI

ACP CLADDING, HPL CLADDING IN VELAMMAL KIDS SCHOOL NOLAMBUR CHENNAI

ACP, GLASS IN MAHAVEER JEWELLERS PERAMBUR

ACP, GLAAS, ALUMINUM LOUVER IN COAL BARBIQUE NAVALUR CHENNAI