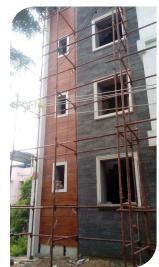

Client: Olympia Tech Park Location: Guindy, Chennai. Scope of Work: HPL Cladding, ACP Cladding, WPC Cladding and WPC Louver Fins.

Exterior grade high pressure laminate is suitable for installation as a ventilated façade system. It provides breathing space for buildings, thus creating a vent for internal moisture to be released. It protects buildings from excess temperature in summer, excess cold in winter and provides noise insulation. The laminates can be perforated to achieve creative marvels.

The product is high in quality and has been exported to Europe for the last 10 years. It can be well compared in quality to the existing imported High Pressure Laminates.