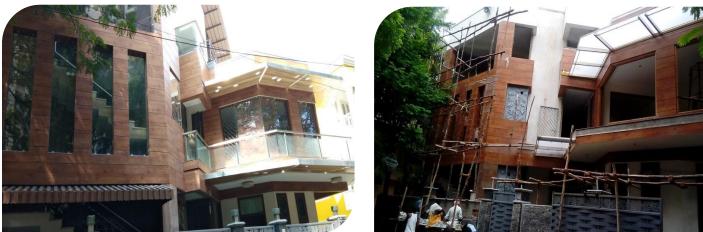

Client: Olympia Tech Park Location: Guindy, Chennai. Scope of Work: HPL Cladding, ACP Cladding, WPC Cladding and WPC Louver Fins.

Exterior grade high pressure laminate is suitable for installation as a ventilated façade system. It provides breathing space for buildings, thus creating a vent for internal moisture to be released. It protects buildings from excess temperature in summer, excess cold in winter and provides noise insulation. The laminates can be perforated to achieve creative marvels.