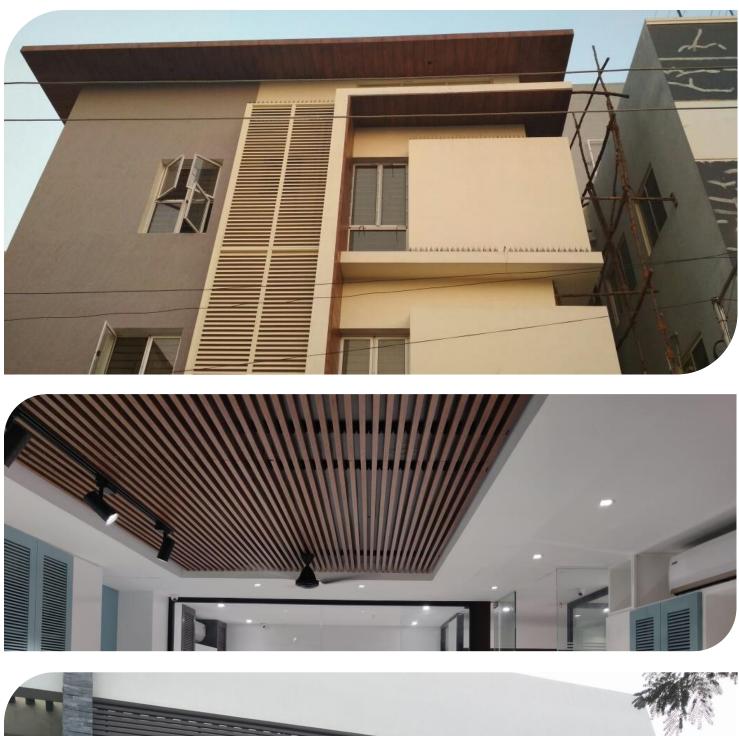

#### **ALUMINIUM LOUVERS & VENTILATORS**

Louvers is commonly used in outside of pipe lined cover because it looks good for elevation. We hold expertise in this field, by offering to our valuable clients a premium range of Louver. Our provided Louver is made available in diverse customized options in accordance with the customer's choice. This Louver is designed using best quality material and modern techniques as per the market trends. Offered Louver is use in commercial Louver wall and window applications.

#### **Features:**

- Long lasting
- Smooth finish
- Elegant look

ACP CLADDING, ALUMINUM LOUVER AT ACTREES SIMRAN OFFICE AKKRAI ECR CHENNAI