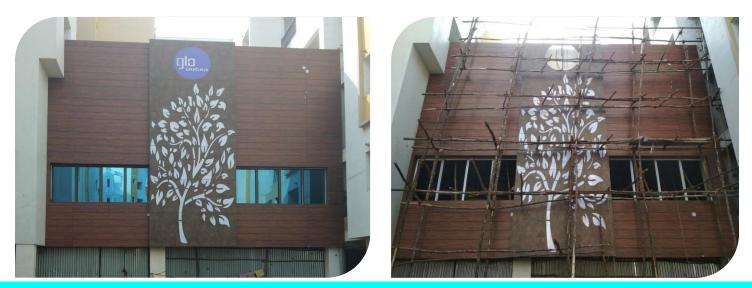

Client: Olympia Tech Park Location: Guindy, Chennai. Scope of Work: HPL Cladding, ACP Cladding, WPC Cladding and WPC Louver Fins.

Exterior grade high pressure laminate is suitable for installation as a ventilated façade system. It provides breathing space for buildings, thus creating a vent for internal moisture to be released. It protects buildings from excess temperature in summer, excess cold in winter and provides noise insulation. The laminates can be perforated to achieve creative marvels.