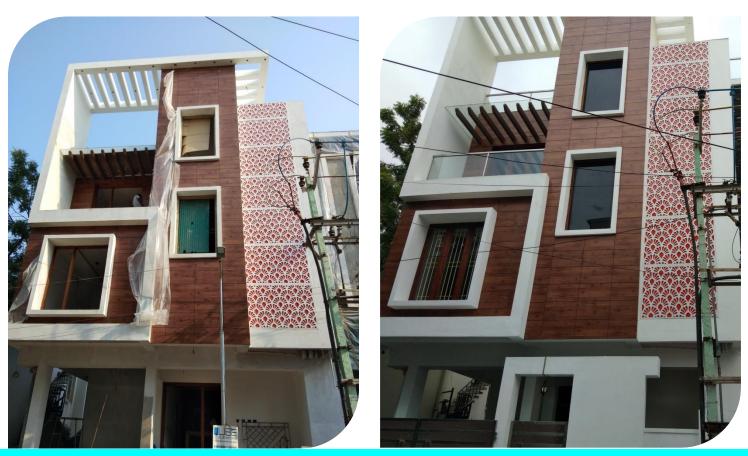

Client: **Dugar Housing**, Location: **Perumbakkam**, **Chennai**. Scope of Work: **HPL Cladding**, **Toughened Glass Glazing**.

Client: Mr. Sudhakar, Location: Anna Nagar, Chennai. Scope of Work: HPL Cladding, Toughened Glass, WPC Design Sheet