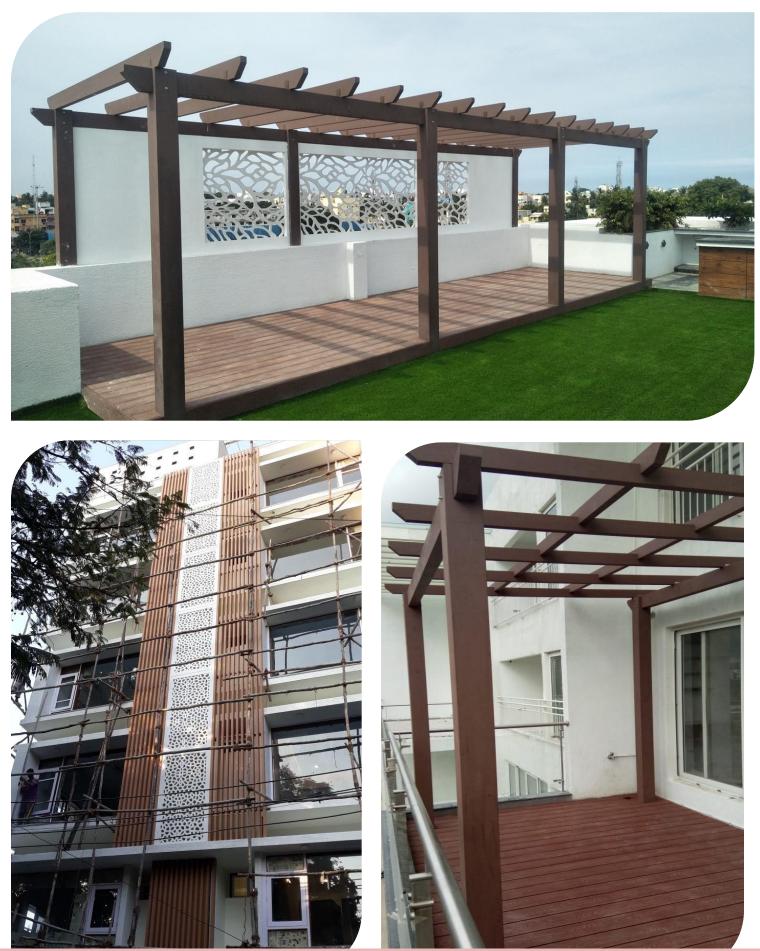

LAAS, ALUMINUM LOUVER IN COAL BARBIQUE NAVALUR CHENNAI

#### **ALUMINIUM LOUVERS & VENTILATORS**



Louvers is commonly used in outside of pipe lined cover because it looks good for elevation. We hold expertise in this field, by offering to our valuable clients a premium range of Louver. Our provided Louver is made available in diverse customized options in accordance with the customer's choice. This Louver is designed using best quality material and modern techniques as per the market trends. Offered Louver is use in commercial Louver wall and window applications.

#### **Features:**

- Long lasting
- Smooth finish
- Elegant look





ACP CLADDING, ALUMINUM LOUVER AT ACTREES SIMRAN OFFICE AKKRAI ECR CHENNAI























### **PERGOLA AND DECKING**

































# ΔLFΔ GLΔZING

No. 14, First Floor, Old State Bank Colony Road, West Tambaram, Chennai - 600 045. Mo:- +91 9962864893 | Email:- alfaglazing.92@gmail.com | <u>info@alfaglazing.in</u> | Web:- www.alfaglazing.in