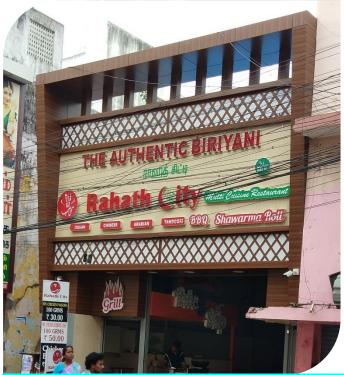

#### **Applications:**

- Corporate Offices
- Apartments
- Villas
- Hospitals
- Residences
- Shops
- Hotels

**ACP CLADDING & GLAZING WORK** 

ACP CLADDING IN RAHATH CITY, ALWERPET, CHENNAI.

ACP CLADDING AMBIKA JEWELLERS AMBATTUR