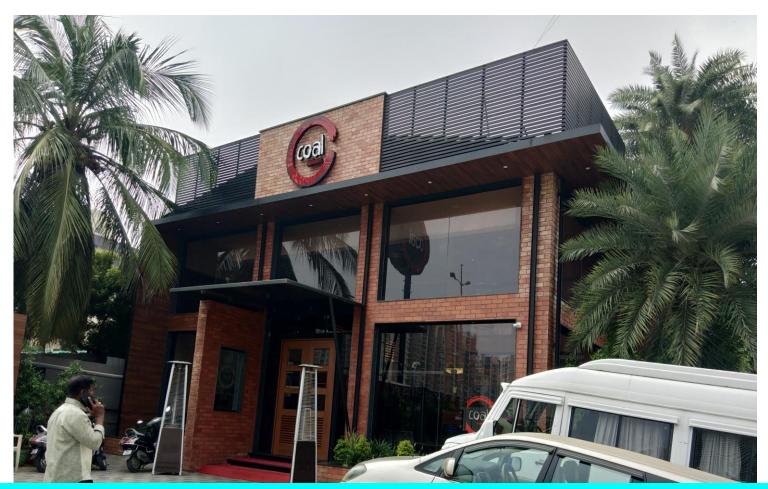

Client: Coal Barbicues, Location: Navalur. Scope of Work: ACP Cladding and 12mm Toughened Glass

Client: **MMCL**, Location: **Jay Nagar, Banglore**. Scope of Work: **Louver Fins** 

Client: Velammal, Location: Anna Nagar. Scope of Work: ACP Cladding & Glazing

#### ACP, GLAAS IN MEGAMART ARUMBAKKAM CHENNAI

ACP CLADDING, HPL CLADDING IN VELAMMAL KIDS SCHOOL NOLAMBUR CHENNAI

ACP, GLASS IN MAHAVEER JEWELLERS PERAMBUR

ACP, GLAAS, ALUMINUM LOUVER IN COAL BARBIQUE NAVALUR CHENNAI