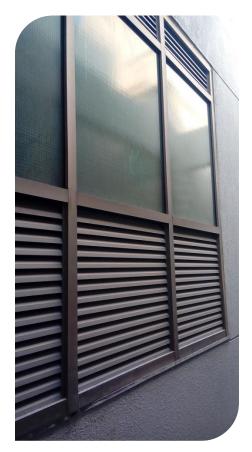

#### **ALUMINIUM LOUVERS & VENTILATORS**

Louvers is commonly used in outside of pipe lined cover because it looks good for elevation. We hold expertise in this field, by offering to our valuable clients a premium range of Louver. Our provided Louver is made available in diverse customized options in accordance with the customer's choice. This Louver is designed using best quality material and modern techniques as per the market trends. Offered Louver is use in commercial Louver wall and window applications.

#### **Features:**

- Long lasting
- Smooth finish
- Elegant look

ACP CLADDING, ALUMINUM LOUVER AT ACTREES SIMRAN OFFICE AKKRAI ECR CHENNAI