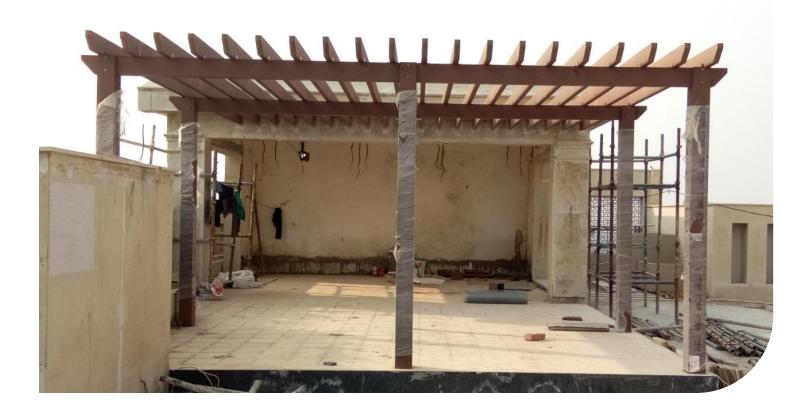

P, GLAAS, ALUMINUM LOUVER IN COAL BARBIQUE NAVALUR CHENNAI

#### **ALUMINIUM LOUVERS & VENTILATORS**



Louvers is commonly used in outside of pipe lined cover because it looks good for elevation. We hold expertise in this field, by offering to our valuable clients a premium range of Louver. Our provided Louver is made available in diverse customized options in accordance with the customer's choice. This Louver is designed using best quality material and modern techniques as per the market trends. Offered Louver is use in commercial Louver wall and window applications.

#### **Features:**

- Long lasting
- Smooth finish
- Elegant look





ACP CLADDING, ALUMINUM LOUVER AT ACTREES SIMRAN OFFICE AKKRAI ECR CHENNAI























### **PERGOLA AND DECKING**

































# ΔLFΔ GLΔZING

No. 14, First Floor, Old State Bank Colony Road, West Tambaram, Chennai - 600 045. Mo:- +91 9962864893 | Email:- alfaglazing.92@gmail.com | <u>info@alfaglazing.in</u> | Web:- www.alfaglazing.in