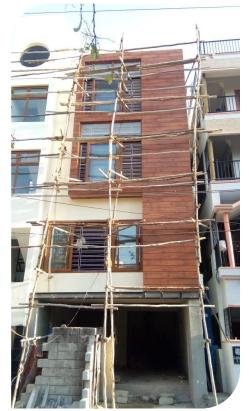

Client: **Dugar Housing**, Location: **Perumbakkam**, **Chennai**. Scope of Work: **HPL Cladding**, **Toughened Glass Glazing**.

Client: Mr. Sudhakar, Location: Anna Nagar, Chennai. Scope of Work: HPL Cladding, Toughened Glass, WPC Design Sheet

Client: Mr. Ankit Mohata, Location: Besant Nagar, Chennai. Scope of Work: HPL Cladding, WPC Louvers, MS Structure.

Client: Rams Builders, Location: Poes Garden, Chennai. Scope of Work: HPL Cladding, Toughened Glass, Railing