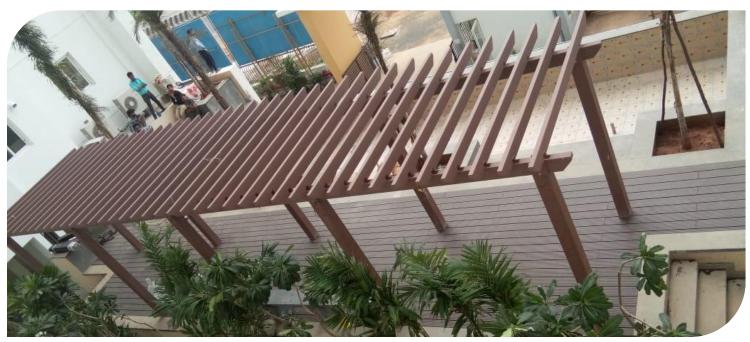

UR



ACP, GLAAS, ALUMINUM LOUVER IN COAL BARBIQUE NAVALUR CHENNAI

#### **ALUMINIUM LOUVERS & VENTILATORS**



Louvers is commonly used in outside of pipe lined cover because it looks good for elevation. We hold expertise in this field, by offering to our valuable clients a premium range of Louver. Our provided Louver is made available in diverse customized options in accordance with the customer's choice. This Louver is designed using best quality material and modern techniques as per the market trends. Offered Louver is use in commercial Louver wall and window applications.

#### **Features:**

- Long lasting
- Smooth finish
- Elegant look





ACP CLADDING, ALUMINUM LOUVER AT ACTREES SIMRAN OFFICE AKKRAI ECR CHENNAI























### **PERGOLA AND DECKING**

































# ΔLFΔ GLΔZING

No. 14, First Floor, Old State Bank Colony Road, West Tambaram, Chennai - 600 045. Mo:- +91 9962864893 | Email:- alfaglazing.92@gmail.com | <u>info@alfaglazing.in</u> | Web:- www.alfaglazing.in