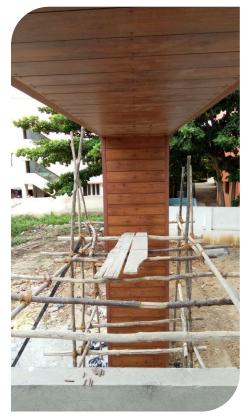

Client: Olympia Tech Park Location: Guindy, Chennai. Scope of Work: HPL Cladding, ACP Cladding, WPC Cladding and WPC Louver Fins.

Exterior grade high pressure laminate is suitable for installation as a ventilated façade system. It provides breathing space for buildings, thus creating a vent for internal moisture to be released. It protects buildings from excess temperature in summer, excess cold in winter and provides noise insulation. The laminates can be perforated to achieve creative marvels.

The product is high in quality and has been exported to Europe for the last 10 years. It can be well compared in quality to the existing imported High Pressure Laminates.